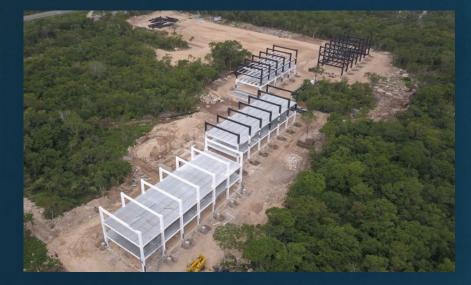

## RACKS PLANTA CERVECERÍA MODELO

HUNUCMÁ, YUCATÁN 1,525 tons.

## MEZANINE DE CARTÓN PLANTA Cervecería modelo

HUNUCMÁ, YUCATÁN 828 Tons.

### SALA DE MÁQUINAS PLANTA Cerveceria modelo

HUNUCMÁ, YUCATÑAN 628 Tons.