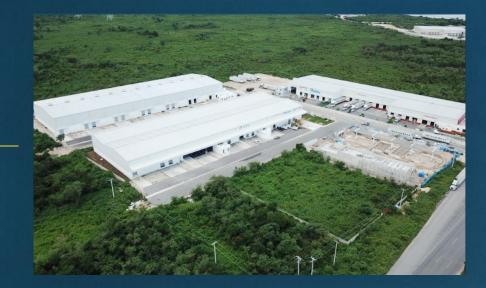

## RACKS PLANTA CERVECERÍA MODELO

HUNUCMÁ, YUCATÁN 1,525 tons.

## MEZANINE DE CARTÓN PLANTA Cervecería modelo

HUNUCMÁ, YUCATÁN 828 Tons.

### SALA DE MÁQUINAS PLANTA Cerveceria modelo

HUNUCMÁ, YUCATÑAN 628 Tons.