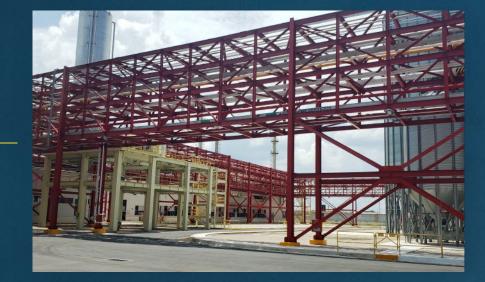

## RACKS PLANTA CERVECERÍA MODELO

HUNUCMÁ, YUCATÁN 1,525 tons.

## MEZANINE DE CARTÓN PLANTA Cervecería modelo

HUNUCMÁ, YUCATÁN 828 Tons.

### SALA DE MÁQUINAS PLANTA Cerveceria modelo

HUNUCMÁ, YUCATÑAN 628 Tons.