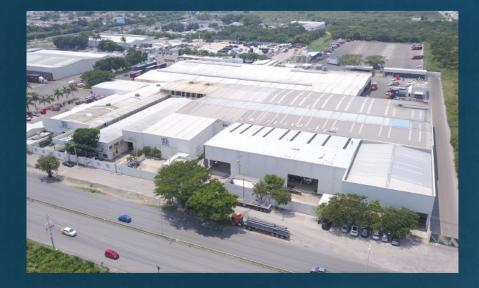

### FACILITIES

### ABOUT US

Metal Tec is a Mexican company founded in 1983 in the city of Merida, which offers services in design, fabrication and erection of structural steel. Our facilities cover a total of 26, 500 sq mt which are properly conditioned with the equipment and technology to grant efficiency and quality.