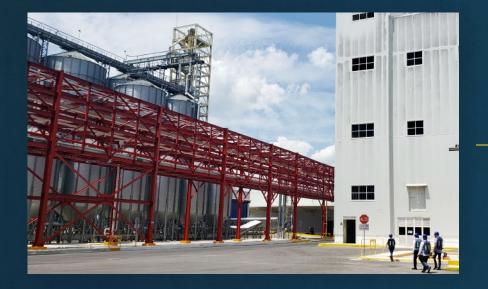

## RACKS PLANTA CERVECERÍA MODELO

HUNUCMÁ, YUCATÁN 1,525 tons.

## MEZANINE DE CARTÓN PLANTA Cervecería modelo

HUNUCMÁ, YUCATÁN 828 Tons.

### SALA DE MÁQUINAS PLANTA Cerveceria modelo

HUNUCMÁ, YUCATÑAN 628 Tons.