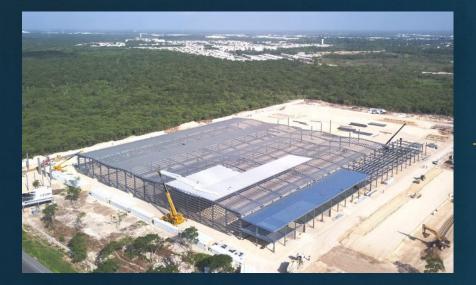

## **CEDIS WALMART TEYA**

TEYA, YUCATÁN 2,200 TONS.

### BODEGA 14,400 M2 PALACE RESORTS

CANCÚN, QUINTANA ROO 480 TONS.