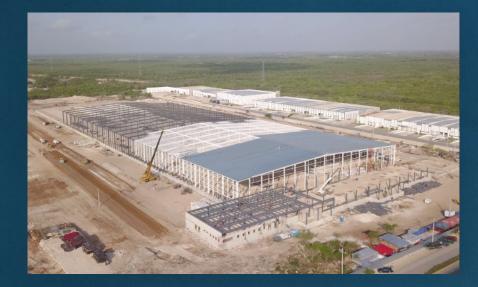

DE CARTÓN PLANTA Cervecería modelo

HUNUCMÁ, YUCATÁN 828 Tons.



### SALA DE MÁQUINAS PLANTA Cerveceria modelo

HUNUCMÁ, YUCATÑAN 628 Tons.



## CONGRESO DEL ESTADO

MERIDA, YUCATÁN 850 TONS.



# TORRE PENÍNSULA

MÉRIDA, YUCATÁN 860 TONS.



### GRAN MUSEO DEL MUNDO MAYA Elipse central

MÉRIDA, YUCATÁN 5000 tons.



### SALON DE CONVENCIONES Arena palace

RIVIERA MAYA, QUINTANA ROO 1,200 TONS.



## **OFICINAS PEMEX**

PARAÍSO, TABASCO 700 Tons.



# CENTRO COMERCIAL BARCELÓ

CANCÚN, QUINTANA ROO 350 Tons.



## PARQUE TUUNICH

MÉRIDA, YUCATÁN 800 Tons.



### BODEGA 14,400 M2 PALACE RESORTS

CANCÚN, QUINTANA ROO 480 TONS.



## AUDITORIO LA ISLA

MÉRIDA, YUCATÁN 1,000 tons.





## **BODEGA TRESGUERRAS**

MÉRIDA, YUCATÁN 630 TONS.



# BARCELÓ ETAPA 4

RIVIERA MAYA, Q. ROO 850 Tons.



## **CEDIS WALMART TEYA**

TEYA, YUCATÁN 2,200 TONS.



## ENES UNAM

MÉRIDA, YUCATÁN 780 Tons.



## INFONAVIT

MÉRIDA, YUCATÁN 500 Tons.





# LEONI II

MÉRIDA, YUCATÁN 2,150 Tons.



## LITOTECA

MÉRIDA, YUCATÁN 550 Tons.



## PCC CERAMICS

MÉRIDA, YUCATÁN 280 Tons.





## TOWN SQUARE

MÉRIDA, YUCATÁN 720 Tons.



## PANORAMIC

TULUM, Q. ROO 250 Tons.

#### WWW.METAL-TEC.COM.MX