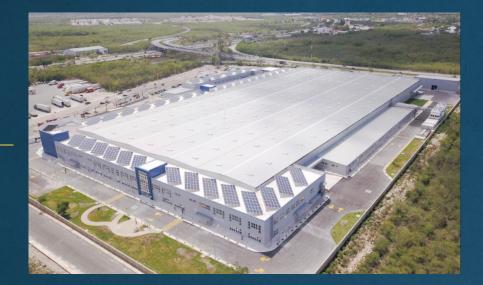

### BODEGA 14,400 M2 PALACE RESORTS

CANCÚN, QUINTANA ROO 480 TONS.

## **CEDIS WALMART TEYA**

TEYA, YUCATÁN 2,200 TONS.